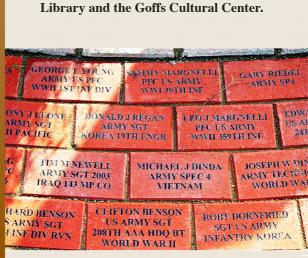

## Your personal brick in Goffs

will assist us in funding the endowment to secure the future of the Dennis G. Casebier Library and the Goffs Cultural Center.

## YES, I'LL FUND A BRICK. Name: Address: City, State / ZIP: Phone: Email\*: \*Please provide your email address. We will send you a proof of your brick. 4" x 8" Brick \$100 Up to 3 lines, please use first 3 lines (orange box) 18 characters per line including punctuation and spaces. Print inscription below as it is to appear on brick. USE CAPITAL LETTERS ONLY, with numbers and punctuation as desired. 8" x 8" Brick \$175 Up to 6 lines, please use all 6 lines (blue box) 18 characters per line including punctuation and spaces. Please also send me a donor certificate for \$5 ☐ Please also send my personal Souvenir Brick for \$18 My check is enclosed for \$\_